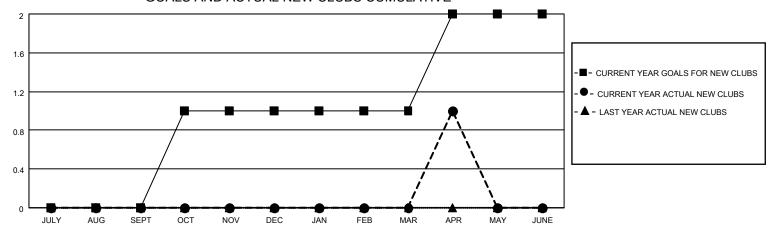

### GOALS AND ACTUAL NEW CLUBS CUMULATIVE

## District 16 N

| Clubs RESULTS FOR 2021-2022 |   |   |   | Members  RESULTS FOR 2021-2022 |   |    |    |
|-----------------------------|---|---|---|--------------------------------|---|----|----|
|                             |   |   |   |                                |   |    |    |
| JULY/AUG/SEPT               | 0 | 0 | 0 | JULY/AUG/SEPT                  | 5 | 14 | 16 |
| OCT/NOV/DEC                 | 1 | 0 | 1 | OCT/NOV/DEC                    | 0 | 15 | 37 |
| JAN/FEB/MAR                 | 0 | 0 | 0 | JAN/FEB/MAR                    | 0 | 16 | 38 |
| APR/MAY/JUNE                | 1 | 1 | 0 | APR/MAY/JUNE                   | 5 | 29 | 10 |