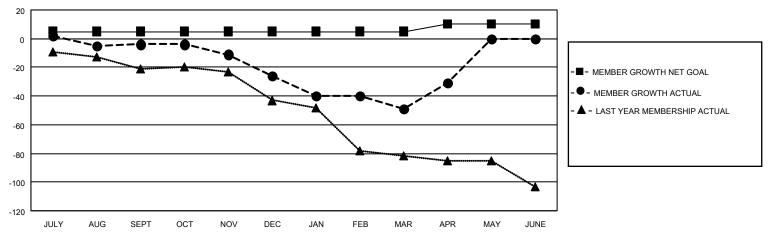

### GOALS AND ACTUAL MEMBERS CUMULATIVE

| DROPPED CLUBS: 1 |     | 19 CLUBS OF 58 ADDED 1 OR<br>MORE NEW MEMBERS | GENDER DISTRIBUTION                 |              |  |
|------------------|-----|-----------------------------------------------|-------------------------------------|--------------|--|
|                  |     | WORE NEW WEINBERS                             | MALE                                | 859 (70.07%) |  |
|                  |     |                                               | FEMALE 366 (29.85%)                 |              |  |
| DROPPED MEMBERS  |     |                                               | NON BINARY                          | 0 (0.00%)    |  |
|                  |     |                                               | PREFER NOT TO ANSWER                | 1 (0.08%)    |  |
| DECEASED         | 11  |                                               |                                     | ,            |  |
| CLUB CANCELLED   | 9   | CLICK HERE FOR CUMULATIVE                     | TOTAL FAMILY UNIT MEMBERS           | 204          |  |
| OTHER            | 81  | MEMBERSHIP DATA                               |                                     |              |  |
| TOTAL            | 101 |                                               | FAMILY MEMBERS PAYING HALF DUES 106 |              |  |
|                  |     |                                               |                                     |              |  |

## District 16 N

| Clubs RESULTS FOR 2021-2022 |   |   |   | Members  RESULTS FOR 2021-2022 |   |    |    |
|-----------------------------|---|---|---|--------------------------------|---|----|----|
|                             |   |   |   |                                |   |    |    |
| JULY/AUG/SEPT               | 0 | 0 | 0 | JULY/AUG/SEPT                  | 5 | 14 | 16 |
| OCT/NOV/DEC                 | 1 | 0 | 1 | OCT/NOV/DEC                    | 0 | 15 | 37 |
| JAN/FEB/MAR                 | 0 | 0 | 0 | JAN/FEB/MAR                    | 0 | 16 | 38 |
| APR/MAY/JUNE                | 1 | 1 | 0 | APR/MAY/JUNE                   | 5 | 29 | 10 |